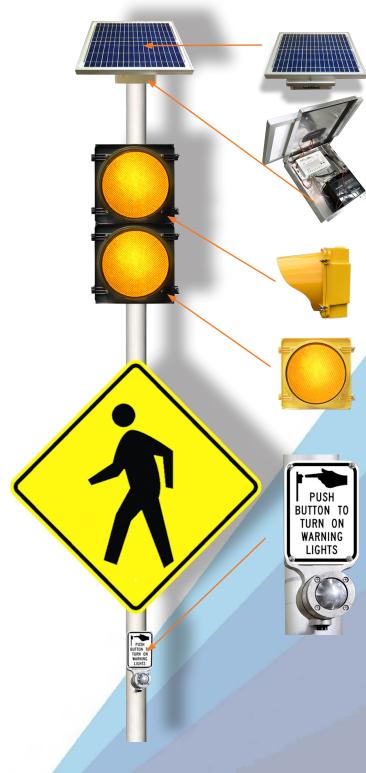

# **CROSSWALK ECO BEACON ECO 132-D12**

Solar Lighting International ECO Crosswalk Warning Beacon features two

12" ultra-bright amber colored LED to draw drivers' attention to crosswalk warning signs. The beacon is powered with proven reliable solar power. Solar power is very beneficial by allowing the freedom to locate or relocate a sign any where it is needed without the costly installation requirements associated with electric (AC) powered signs. Our ECO Beacons come with auto dimming and multi-stage battery charger featrues built into our smart controller. With our unique compact battery and controller box, installation and set-up are a snap.

## CROSSWALK ECO BEACON ECO 132-D12

## **Signal Head Housing**

Size: 12" Material: Polycarbonate or aluminum Color: Black, Yellow, or Green Visor: 360 degree Cap Quantity: 2

#### LED Signal

Color: Amber Seal: Weather resistant LED Bulbs: 2 - Meets ITE Standards

### Solar Panel

SLI utilizes the most up-to-date solar and electronics to maintain power levels through rain, shine, sleet, or snow.

## **Control Cabinet/Battery**

Construction: Aluminum Mount: On pole or under solar panel Seal: Weather Resistant Access: Side-Hinged Lockable: Twist Lock or Slam Lock Design: Clean and Simple for Easy Maintenance Battery: 12 volt Sealed. Available locally.

#### Sign

Shown with optional signage and Round Aluminum Crash Tested Pole

#### **Push Button Assembly**

Button: 2" with momentary switch rated at 36VDC Button Fixture: 5" x 7" with crossing sign inserted