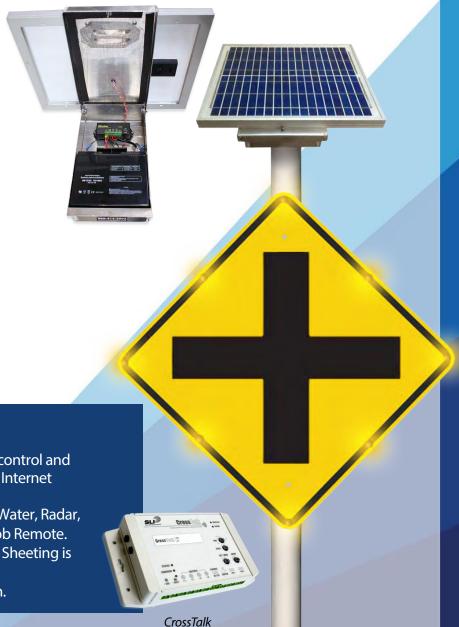

# WARNING SIGN ALERT SYSTEM

With a Solar Warning Sign Alert System from Solar Lighting International, Inc., any sign can be transformed into a safe and efficient option to increase road safety.

With Sign Alert's ultra-bright LEDs, drivers are cautioned in advance of dangerous road conditions, intersections, and more.

## SLI, Inc. also offers add-on modules to increase safety:

- Moisture Sensor
- High Water Sensor
- Radar Sensor
- Cross Walk Push Button
- Key Fob Remote

#### **FEATURES**

- ▶ All-In-One Solar Controller, Flasher, and Auto-Dimmer
- ▶ 24/7 Operation
- ▶ Automatic light output for maximum efficiency
- ▶ Simple installation
- ▶ Super bright LEDs
- ▶ Compact battery box

### **Optional Upgrades:**

- ► CrossTalk smart controller allows wireless control and monitoring in multiple locations with any Internet accessible device.
- ► These add-on options are available: High Water, Radar, Push Button, Moisture, Motion, and Key Fob Remote.
- ► For optimized reflectivity, Diamond Grade Sheeting is available.
- ▶ Additional LEDs can be added to each sign.