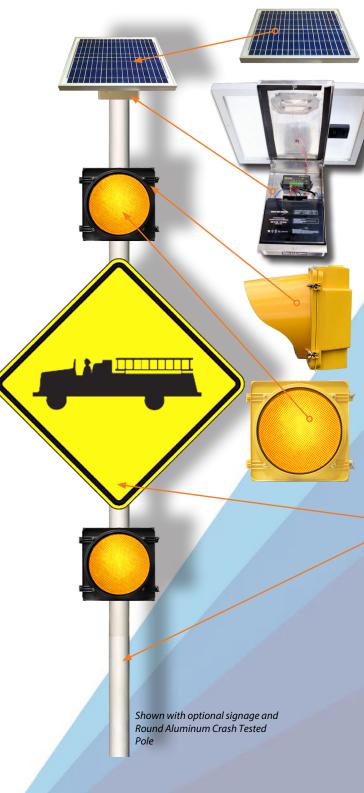

Shown with optional signage and Round Aluminum Crash Tested Pole

#### **Solar Panel**

Solar Lighting International, Inc. utilizes the most up-to-date solar and electronics to maintain power levels through rain, shine, sleet, or snow.

#### **Control Cabinet/Battery**

Construction: Aluminum Mount: On pole or under solar panel Seal: Weather Resistant Access: Side-Hinged Lockable: Twist Lock or Slam Lock Design: Clean and Simple for Easy Maintenance Battery: 12 volt Sealed. Available locally.

### **Signal Head Housing**

Size: 12" Material: Polycarbonate or aluminum Color: Black, Yellow, or Green Visor: 360 degree Cap Quantity: 2

#### **LED Signal**

Color: Amber Seal: Weather resistant LED Bulbs: 2 - Meets ITE Standards

#### Sign

- Optional signage. Diamond Grade Optional
- Round Aluminum Crash Tested Pole