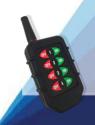

Meets ITE Standards (Institute of Transportation Engineers)

Remote control works up to a distance of 700 feet

#### All-in-one Solar Controller, Flasher, and Auto-Dimmer.

- " Optional Wireless Control
- " Small compact design
- " Adjustable Duty Cycle
- " Multi-Stage Battery Charger
- " Adjustable Sec/Min/Hr Timer "
- Maximum Power Point Tracking