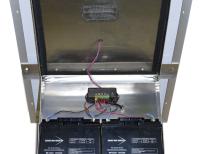

#### **Control Cabinet/Battery**

Construction: Aluminum

Mount: On pole or under solar panel

**Seal:** Weather Resistant **Access:** Side-Hinged

**Lockable:** Twist Lock or Slam Lock

**Design:** Clean and Simple for Easy Maintenance

Battery: 12 volt Sealed. Available locally.