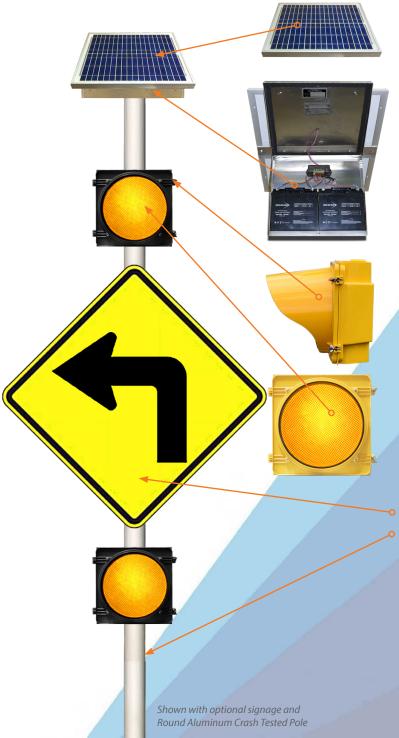

Shown with optional signage and Round Aluminum Crash Tested Pole

#### **Solar Panel**

Solar Lighting International, Inc. utilizes the most up-to-date solar and electronics to maintain power levels through rain, shine, sleet, or snow.

#### **Control Cabinet/Battery**

Construction: Aluminum

Mount: On pole or under solar panel

**Seal:** Weather Resistant **Access:** Side-Hinged

**Lockable:** Twist Lock or Slam Lock

**Design:** Clean and Simple for Easy Maintenance

Battery: 12 volt Sealed. Available locally.

### **Signal Head Housing**

**Size:** 12"

Material: Polycarbonate or aluminum

**Color:** Black, Yellow, or Green

Visor: 360 degree Cap

**Quantity: 2** 

## **LED Signal**

Color: Amber

Seal: Weather resistant

**LED Bulbs: 2 - Meets ITE Standards** 

#### Sign

▶ Optional signage. Diamond Grade Optional

Round Aluminum Crash Tested Pole