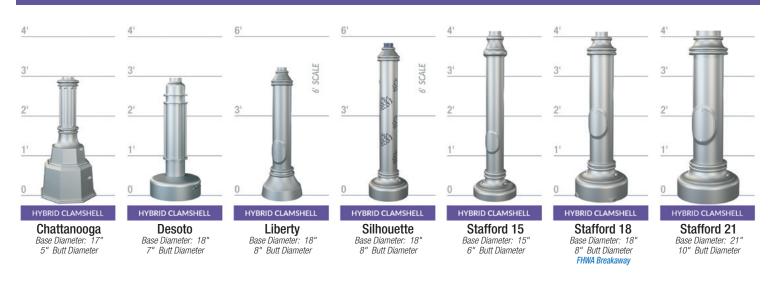

## **Hybrid Clamshell**

Hybrid Clamshell Aluminum Bases provide unique style options by combining a 2-Piece base with other decorative design features.

STRUCTURAL Kingston Leuin Base Diameter: 13.125" 4" Butt Diameter 4" Butt Diameter

# **HYBRID CLAMSHELL DECORATIVE BASES**