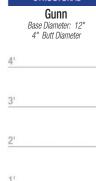

Lincoln Base Diameter: 12" 4"-5" Butt Diameters

Morgan Base Diameter: 13.5" 4" Butt Diameter

STRUCTURAL Trenton Base Diameter: 16" 4"-5"-6" Butt Diameters

STRUCTURAL

Homewood Large

Base Square: 14" 4"-5"-6" Butt Diameters