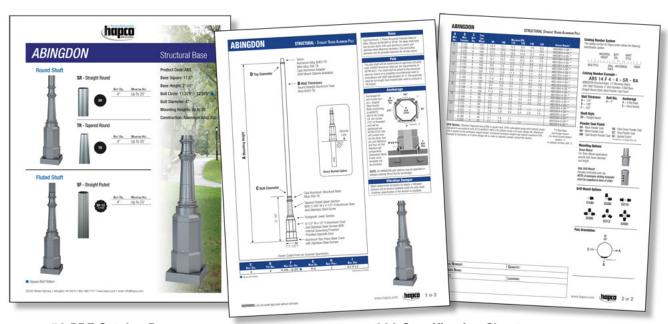

## **Structural**

Structural Aluminum Bases are welded to the bottom of the smooth or fluted shaft, contributing structural integrity to the pole.