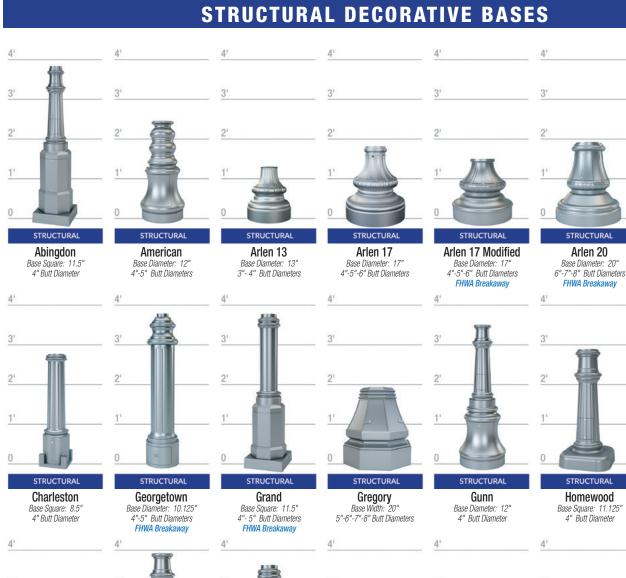

## **Structural**

Structural Aluminum Bases are welded to the bottom of the smooth or fluted shaft, contributing structural integrity to the pole.

Lincoln Base Diameter: 12" 4"-5" Butt Diameters

Morgan Base Diameter: 13.5" 4" Butt Diameter

STRUCTURAL Trenton Base Diameter: 16" 4"-5"-6" Butt Diameters

STRUCTURAL

Homewood Large

Base Square: 14" 4"-5"-6" Butt Diameters

FHWA Accepted

Bristol

Base Diameter: 14.5"

4"-5"-6" Butt Diameters

Winchester Base Square: 11" 4"-5" Butt Diameters FHWA Breakaway

STRUCTURAL STRUCTURAL York 17 York 20 Diameter: 17 4"-5"-6" Butt Diameters 6"-7"-8" Butt Diameters FHWA Breakaway