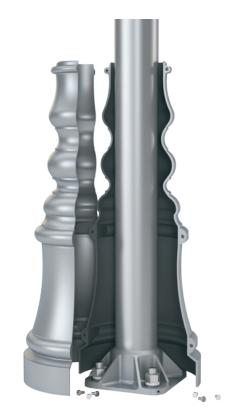

## **Clamshell**

Clamshell Aluminum Bases are 2-Piece designs that are assembled and bolted around the base of the installed pole.