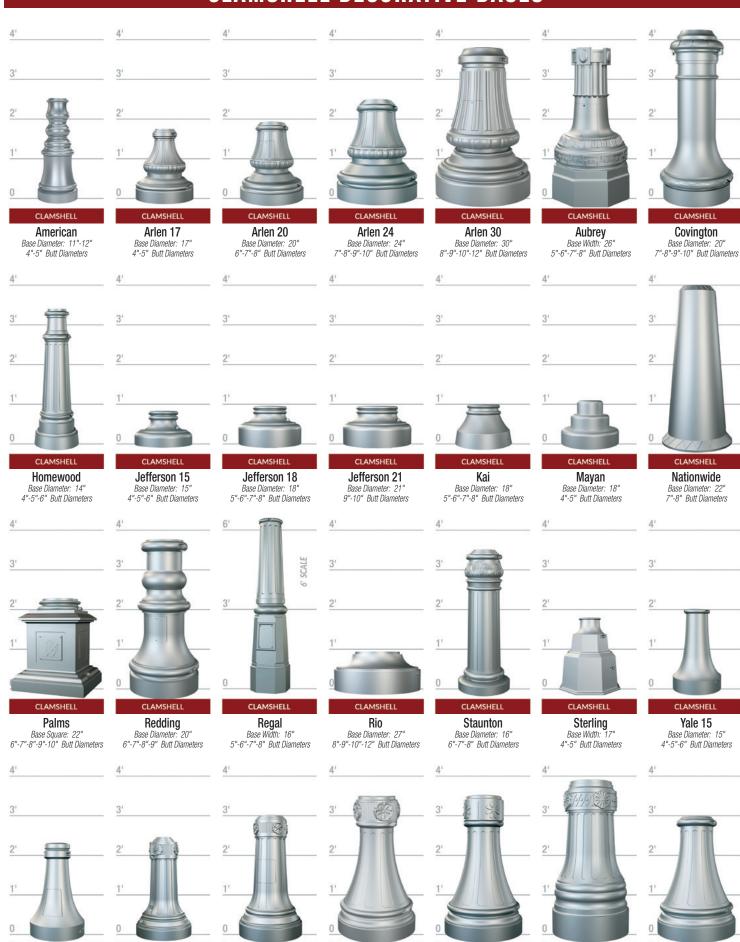

## **Clamshell**

Clamshell Aluminum Bases are 2-Piece designs that are assembled and bolted around the base of the installed pole.

## **CLAMSHELL DECORATIVE BASES**

CLAMSHELL

York 24

Base Diameter: 24"

6"-7"-8"-9" Butt Diameters

CLAMSHELL

York 24 Floral

Base Diameter: 24"

6"-7"-8"-9" Butt Diameters

CLAMSHELL

York 24 Modified

Base Diameter: 24"

8"-9"-10"-12" Butt Diameters

CLAMSHELL

York 20

Base Diameter: 20"

6"-7"-8" Butt Diameters

CLAMSHELL

Yale 17

Base Diameter: 17"

4"-5"-6" Butt Diameters

FHWA Breakaway

CLAMSHELL

York 17

Base Diameter: 17"

4"-5"-6" Butt Diameters

CLAMSHELL

York 24 Non-Floral

Base Diameter: 24"
7"-8"-9" Butt Diameters