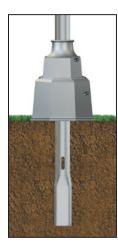

**Hybrid Clamshell**

Hybrid Clamshell Aluminum Bases provide unique style options by combining a 2-Piece base with other decorative design features.







STRUCTURAL Kingston Leuin Base Diameter: 13.125" 4" Butt Diameter 4" Butt Diameter



Lincoln Base Diameter: 12" 4"-5" Butt Diameters



Morgan Base Diameter: 13.5" 4" Butt Diameter









STRUCTURAL Trenton Base Diameter: 16" 4"-5"-6" Butt Diameters



STRUCTURAL

Homewood Large

Base Square: 14" 4"-5"-6" Butt Diameters

FHWA Accepted

Bristol

Base Diameter: 14.5"

4"-5"-6" Butt Diameters

Winchester Base Square: 11" 4"-5" Butt Diameters FHWA Breakaway

STRUCTURAL STRUCTURAL York 17 York 20 Diameter: 17 4"-5"-6" Butt Diameters 6"-7"-8" Butt Diameters FHWA Breakaway

**Direct Buried Options are Available in All Decorative** Bases.



## **CLAMSHELL DECORATIVE BASES**



CLAMSHELL

York 24

Base Diameter: 24"

6"-7"-8"-9" Butt Diameters

CLAMSHELL

York 24 Floral

Base Diameter: 24"

6"-7"-8"-9" Butt Diameters

CLAMSHELL

York 24 Modified

Base Diameter: 24"

8"-9"-10"-12" Butt Diameters

CLAMSHELL

York 20

Base Diameter: 20"

6"-7"-8" Butt Diameters

CLAMSHELL

Yale 17

Base Diameter: 17"

4"-5"-6" Butt Diameters

FHWA Breakaway

CLAMSHELL

York 17

Base Diameter: 17"

4"-5"-6" Butt Diameters

CLAMSHELL

York 24 Non-Floral

Base Diameter: 24"
7"-8"-9" Butt Diameters

# **HYBRID CLAMSHELL DECORATIVE BASES**





#### Solar Lighting International®, Inc.

Phone +1 803-233-3461 | www.solarlightingitl.com

The Name Solar Lighting International® is a Registered Trademark.



58 PDF Catalog Pages.

386 Specification Sheets