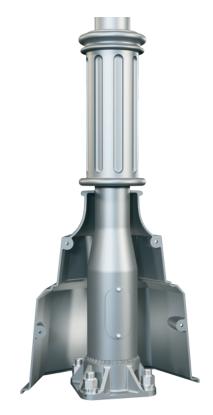

## **Structural**

Structural Aluminum Bases are welded to the bottom of the smooth or fluted shaft, contributing structural integrity to the pole.