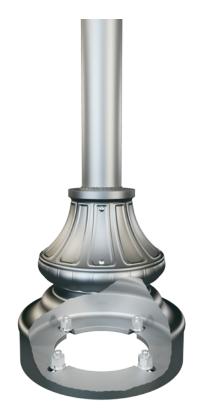

## **Structural**

Structural Aluminum Bases are welded to the bottom of the smooth or fluted shaft, contributing structural integrity to the pole.