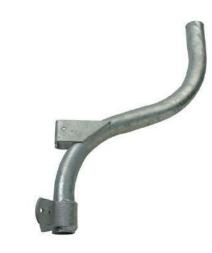

# Single Floodlight Bracket - Wood Pole Mounting Bracket

2"

Description:

Mounting bracket suitable for mounting to wood poles.

| P. |     |  |
|----|-----|--|
|    | II. |  |

| Part Number Pi | pe Size | Α   | В   | WT/LBS |
|----------------|---------|-----|-----|--------|
| SF-18G         | 2"      | 18" | 23" | 15     |