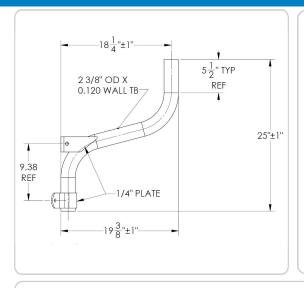

# Single Floodlight Bracket - Wood Pole Mounting Bracket

#### **Technical Specifications - Wood Pole Mounting Brackets**

Construction

Finish:

Primer

Material:

Hot Dip Galvanized Steel EPA Maximum

Capacity: 7.4

Pipe Size:

2"

Description:

Mounting bracket suitable for mounting to wood poles.

| P. |     |  |
|----|-----|--|
|    | II. |  |

| Part Number Pi | pe Size | Α   | В   | WT/LBS |
|----------------|---------|-----|-----|--------|
| SF-18G         | 2"      | 18" | 23" | 15     |