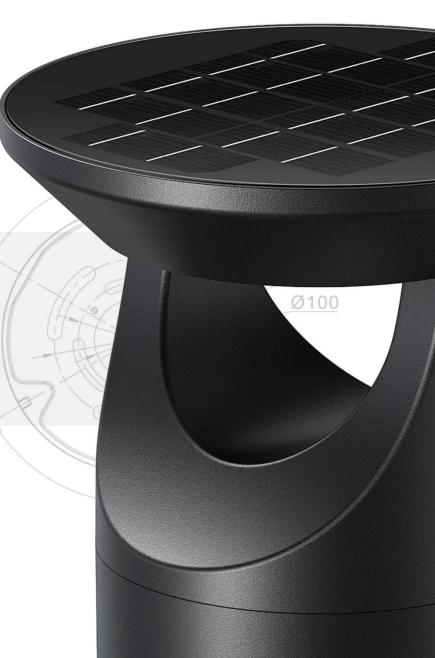

Super Smooth design, no exposed screws for a visually aesthetic look.

Available in two sizes: 35.5" or 20".



Steel coupling brackets ensures everything stays in it's place.

## Professional optical design

## Type IV & V Optic Lens

Type IV & V light distributions are suitable for different areas.















| Model No              | SLI Series Bollard                                 |                           |
|-----------------------|----------------------------------------------------|---------------------------|
| Power                 | 3W                                                 |                           |
| Efficacy              | 105lm/W(R03201) /100lm/W(R03202)/ 130lm/W(R03203)  |                           |
| CCT&CRI               | 4000K (3000K, 5