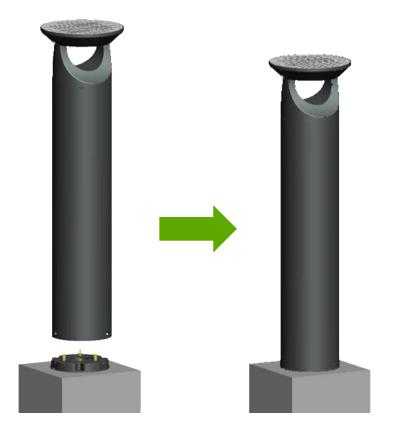

Super Smooth design, no exposed screws for a visually aesthetic look.

Available in two sizes: 35.5" or 20".

Steel coupling brackets ensures everything stays in it's place.

## Installation

The SLI Series Bollard comes with standard steel anchor bolt kit. It is also available with a durable internal base plate for use in urban areas or for a clean looking installation.

Please refer to the Product Installation Instruction for detailed steps.