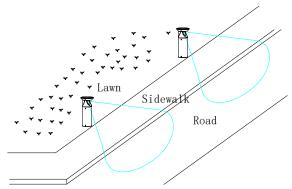

## Type IV & V Optic Lens

Type IV & V light distributions are suitable for different areas.

| Model No              | SLI Series Bollard                                 |                           |
|-----------------------|----------------------------------------------------|---------------------------|
| Power                 | 3W                                                 |                           |
| Efficacy              | 105lm/W(R03201) /100lm/W(R03202)/ 130lm/W(R03203)  |                           |
| CCT&CRI               | 4000K (3000K, 5000K optional)/Ra80 (Ra70 optional) |                           |
| Beam angle            | R03201(Type V)/R03202(Type IV)/R03203(Type V)      |                           |
| IP&IK rating          | IP66/IK07                                          |                           |
| Chip                  | LED 2835                                           |                           |
| Battery               | LiFePO4 battery                                    |                           |
| Operating temperature | 0°C to +50°C(32° F to 122° F)                      |                           |
| Certificate           | CE/CB                                              |                           |
| Dimension             | Φ230×520mm(Φ9.06"×20.47")                          | Ф230×920mm(Ф9.06"×36.22") |
| Net weight            | 5.1±0.3kg(11.24±0.66Lbs)                           | 6.6±0.3kg(14.55±0.66Lbs)  |