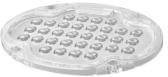

## Professional optical design

## Type IV & V Optic Lens

Type IV & V light distributions are suitable for different areas.

| Model No              | SLI Series Bollard                                 |                           |
|-----------------------|----------------------------------------------------|---------------------------|
| Power                 | 3W                                                 |                           |
| Efficacy              | 105lm/W(R03201) /100lm/W(R03202)/ 130lm/W(R03203)  |                           |
| CCT&CRI               | 4000K (3000K, 5000K optional)/Ra80 (Ra70 optional) |                           |
| Beam angle            | R03201(Type V)/R03202(Type IV)/R03203(Type V)      |                           |
| IP&IK rating          | IP66/IK07                                          |                           |
| Chip                  | LED 2835                                           |                           |
| Battery               | LiFePO4 battery                                    |                           |
| Operating temperature | 0°C to +50°C(32° F to 122° F)                      |                           |
| Certificate           | CE/CB                                              |                           |
| Dimension             | Φ230×520mm(Φ9.06"×20.47")                          | Ф230×920mm(Ф9.06"×36.22") |
| Net weight            | 5.1±0.3kg(11.24±0.66Lbs)                           | 6.6±0.3kg(14.55±0.66Lbs)  |