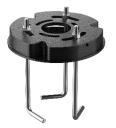

## Installation

The SLI Series Bollard comes with standard steel anchor bolt kit. It is also available with a durable internal base plate for use in urban areas or for a clean looking installation.

Please refer to the Product Installation Instruction for detailed steps.