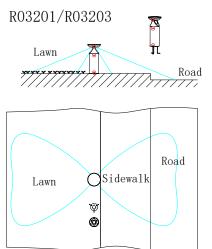

## Type IV & V Optic Lens

Type IV & V light distributions are suitable for different areas.

| Model No              | SLI Series Bollard                                 |                           |
|-----------------------|----------------------------------------------------|---------------------------|
| Power                 | 3W                                                 |                           |
| Efficacy              | 105lm/W(R03201) /100lm/W(R03202)/ 130lm/W(R03203)  |                           |
| CCT&CRI               | 4000K (3000K, 5000K optional)/Ra80 (Ra70 optional) |                           |
| Beam angle            | R03201(Type V)/R03202(Type IV)/R03203(Type V)      |                           |
| IP&IK rating          | IP66/IK07                                          |                           |
| Chip                  | LED 2835                                           |                           |
| Battery               | LiFePO4 battery                                    |                           |
| Operating temperature | 0°C to +50°C(32° F to 122° F)                      |                           |
| Certificate           | CE/CB                                              |                           |
| Dimension             | Φ230×520mm(Φ9.06"×20.47")                          | Ф230×920mm(Ф9.06"×36.22") |
| Net weight            | 5.1±0.3kg(11.24±0.66Lbs)                           | 6.6±0.3kg(14.55±0.66Lbs)  |