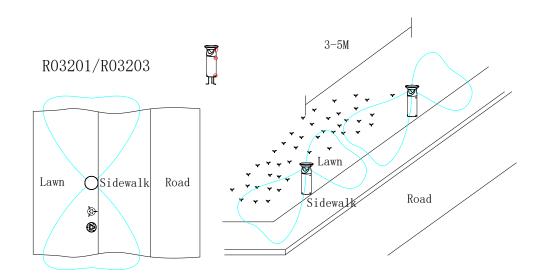

## Type IV & V Optic Lens

Type IV & V light distributions are suitable for different areas.

| Model No              | SLI Series Bollard                                 |                           |
|-----------------------|----------------------------------------------------|---------------------------|
| Power                 | 3W                                                 |                           |
| Efficacy              | 105lm/W(R03201) /100lm/W(R03202)/ 130lm/W(R03203)  |                           |
| CCT&CRI               | 4000K (3000K, 5000K optional)/Ra80 (Ra70 optional) |                           |
| Beam angle            | R03201(Type V)/R03202(Type IV)/R03203(Type V)      |                           |
| IP&IK rating          | IP66/IK07                                          |                           |
| Chip                  | LED 2835                                           |                           |
| Battery               | LiFePO4 battery                                    |                           |
| Operating temperature | 0°C to +50°C(32° F to 122° F)                      |                           |
| Certificate           | CE/CB                                              |                           |
| Dimension             | Φ230×520mm(Φ9.06"×20.47")                          | Ф230×920mm(Ф9.06"×36.22") |
| Net weight            | 5.1±0.3kg(11.24±0.66Lbs)                           | 6.6±0.3kg(14.55±0.66Lbs)  |