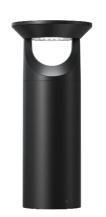

## Type IV & V Optic Lens

Type IV & V light distributions are suitable for different areas.

| Model No              | SLI Series Bollard                                 |                           |
|-----------------------|----------------------------------------------------|---------------------------|
| Power                 | 3W                                                 |                           |
| Efficacy              | 105lm/W(R03201) /100lm/W(R03202)/ 130lm/W(R03203)  |                           |
| CCT&CRI               | 4000K (3000K, 5000K optional)/Ra80 (Ra70 optional) |                           |
| Beam angle            | R03201(Type V)/R03202(Type IV)/R03203(Type V)      |                           |
| IP&IK rating          | IP66/IK07                                          |                           |
| Chip                  | LED 2835                                           |                           |
| Battery               | LiFePO4 battery                                    |                           |
| Operating temperature | 0°C to +50°C(32° F to 122° F)                      |                           |
| Certificate           | CE/CB                                              |                           |
| Dimension             | Φ230×520mm(Φ9.06"×20.47")                          | Ф230×920mm(Ф9.06"×36.22") |
| Net weight            | 5.1±0.3kg(11.24±0.66Lbs)                           | 6.6±0.3kg(14.55±0.66Lbs)  |