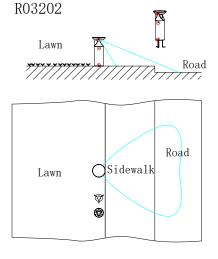

## Type IV & V Optic Lens

Type IV & V light distributions are suitable for different areas.

| Model No              | SLI Series Bollard                                 |                           |
|-----------------------|----------------------------------------------------|---------------------------|
| Power                 | 3W                                                 |                           |
| Efficacy              | 105lm/W(R03201) /100lm/W(R03202)/ 130lm/W(R03203)  |                           |
| CCT&CRI               | 4000K (3000K, 5000K optional)/Ra80 (Ra70 optional) |                           |
| Beam angle            | R03201(Type V)/R03202(Type IV)/R03203(Type V)      |                           |
| IP&IK rating          | IP66/IK07                                          |                           |
| Chip                  | LED 2835                                           |                           |
| Battery               | LiFePO4 battery                                    |                           |
| Operating temperature | 0°C to +50°C(32° F to 122° F)                      |                           |
| Certificate           | CE/CB                                              |                           |
| Dimension             | Φ230×520mm(Φ9.06"×20.47")                          | Ф230×920mm(Ф9.06"×36.22") |
| Net weight            | 5.1±0.3kg(11.24±0.66Lbs)                           | 6.6±0.3kg(14.55±0.66Lbs)  |