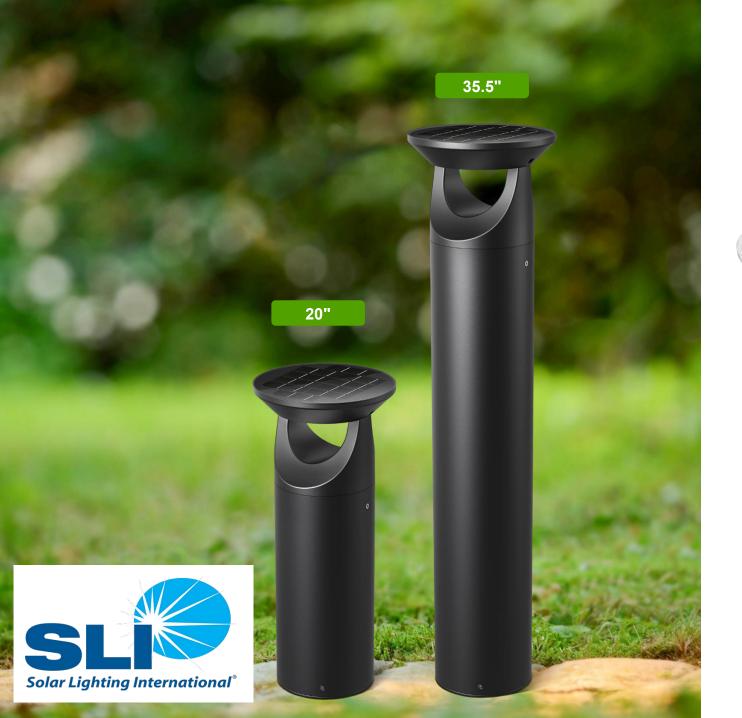

Super Smooth design, no exposed screws for a visually aesthetic look.

Available in two sizes: 35.5" or 20".

Steel coupling brackets ensures everything stays in it's place.

## Type IV & V Optic Lens

Type IV & V light distributions are suitable for different areas.

| Model No              | SLI Series Bollard                                 |                           |
|-----------------------|----------------------------------------------------|---------------------------|
| Power                 | 3W                                                 |                           |
| Efficacy              | 105lm/W(R03201) /100lm/W(R03202)/ 130lm/W(R03203)  |                           |
| CCT&CRI               | 4000K (3000K, 5000K optional)/Ra80 (Ra70 optional) |                           |
| Beam angle            | R03201(Type V)/R03202(Type IV)/R03203(Type V)      |                           |
| IP&IK rating          | IP66/IK07                                          |                           |
| Chip                  | LED 2835                                           |                           |
| Battery               | LiFePO4 battery                                    |                           |
| Operating temperature | 0°C to +50°C(32° F to 122° F)                      |                           |
| Certificate           | CE/CB                                              |                           |
| Dimension             | Φ230×520mm(Φ9.06"×20.47")                          | Ф230×920mm(Ф9.06"×36.22") |
| Net weight            | 5.1±0.3kg(11.24±0.66Lbs)                           | 6.6±0.3kg(14.55±0.66Lbs)  |