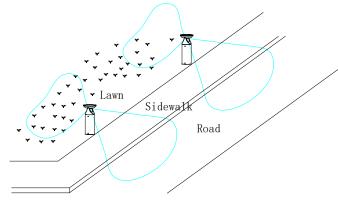

## Type IV & V Optic Lens

Type IV & V light distributions are suitable for different areas.

| Model No              | SLI Series Bollard                                 |                           |
|-----------------------|----------------------------------------------------|---------------------------|
| Power                 | 3W                                                 |                           |
| Efficacy              | 105lm/W(R03201) /100lm/W(R03202)/ 130lm/W(R03203)  |                           |
| CCT&CRI               | 4000K (3000K, 5000K optional)/Ra80 (Ra70 optional) |                           |
| Beam angle            | R03201(Type V)/R03202(Type IV)/R03203(Type V)      |                           |
| IP&IK rating          | IP66/IK07                                          |                           |
| Chip                  | LED 2835                                           |                           |
| Battery               | LiFePO4 battery                                    |                           |
| Operating temperature | 0°C to +50°C(32° F to 122° F)                      |                           |
| Certificate           | CE/CB                                              |                           |
| Dimension             | Φ230×520mm(Φ9.06"×20.47")                          | Ф230×920mm(Ф9.06"×36.22") |
| Net weight            | 5.1±0.3kg(11.24±0.66Lbs)                           | 6.6±0.3kg(14.55±0.66Lbs)  |