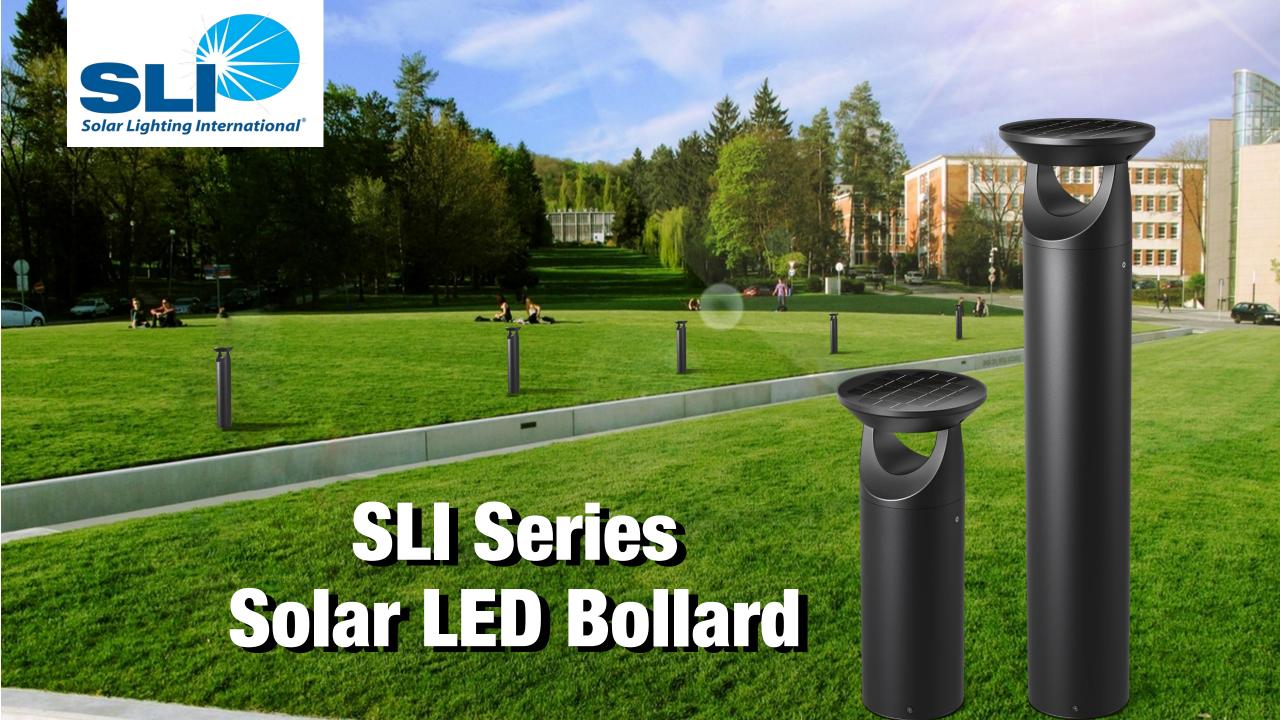

Super Smooth design, no exposed screws for a visually aesthetic look.

Available in two sizes: 35.5" or 20".

Steel coupling brackets ensures everything stays in it's place.