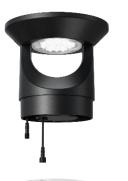

Super Smooth design, no exposed screws for a visually aesthetic look.

Available in two sizes: 35.5" or 20".

Steel coupling brackets ensures everything stays in it's place.