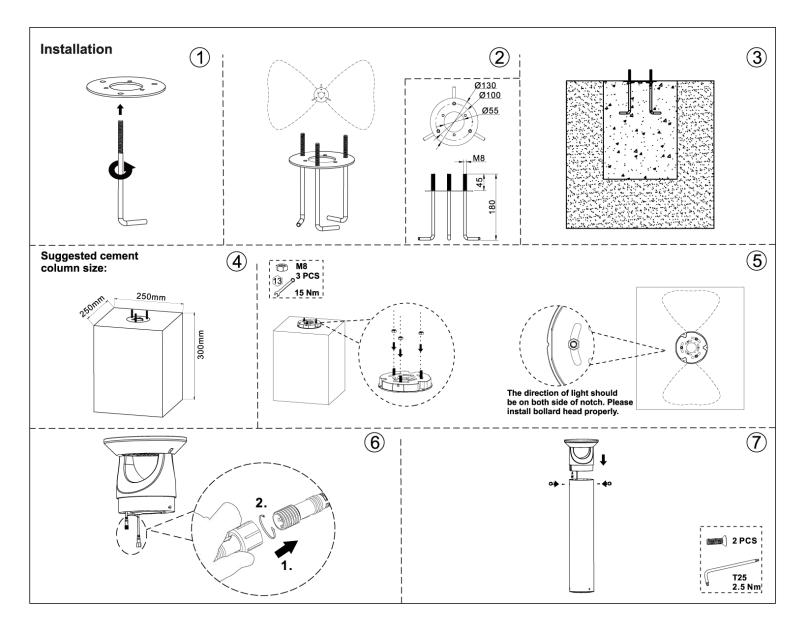

## Installation

The SLI Series Bollard comes with standard steel anchor bolt kit. It is also available with a durable internal base plate for use in urban areas or for a clean looking installation.

Please refer to the Product Installation Instruction for detailed steps.