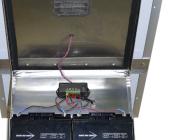

#### A Clean and Clutter-Free Control Box.

Solar Lighting International, Inc. utilizes just 2 components to operate the 24/7 Flashing Beacon Series – a sealed battery and a compact all-in-one solar controller. Our design retrofits easily to any existing sign with worry-free maintenance.

#### **Control Cabinet/Battery**

**Construction:** Aluminum

Mount: On pole or under solar panel

**Seal:** Weather Resistant **Access:** Side-Hinged

Lockable: Twist Lock or Slam Lock

**Design:** Clean and Simple for Easy Maintenance **Battery:** 12 volt Sealed. Available locally.