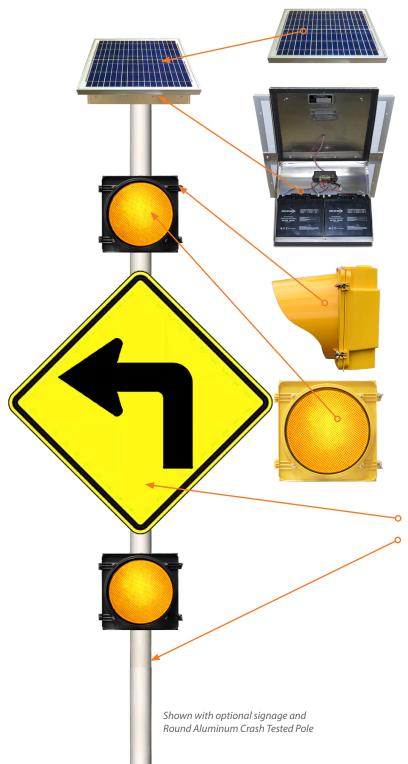

### **SLI-ECO 118-D12**

The **24/7 Flashing Hazardous Warning Beacon** features two 12" ultra-bright amber colored LED beacons to draw drivers' attention to warning signs. The beacon is solar powered which allows the freedom to locate or relocate a system any where it is needed without trenching or costly easements.

#### A Clean and Clutter-Free Control Box.

Solar Lighting International, Inc. utilizes just 2 components to operate the 24/7 Flashing Beacon Series – a sealed battery and a compact all-in-one solar controller. Our design retrofits easily to any existing sign with worry-free maintenance.

Shown with optional signage and Round Aluminum Crash Tested Pole

#### **Solar Panel**

Solar Lighting International, Inc. utilizes the most up-to-date solar and electronics to maintain power levels through rain, shine, sleet, or snow.

#### **Control Cabinet/Battery**

**Construction:** Aluminum

Mount: On pole or under solar panel

**Seal:** Weather Resistant **Access:** Side-Hinged

Lockable: Twist Lock or Slam Lock

**Design:** Clean and Simple for Easy Maintenance **Battery:** 12 volt Sealed. Available locally.

#### **Signal Head Housing**

**Size:** 12"

Material: Polycarbonate or aluminum

Color: Black, Yellow, or Green

Visor: 360 degree Cap

**Quantity: 2** 

#### **LED Signal**

Color: Amber

Seal: Weather resistant

**LED Bulbs: 2 - Meets ITE Standards** 

#### Sign

- Doptional signage. Diamond Grade Optional
- ▶ Round Aluminum Crash Tested Pole