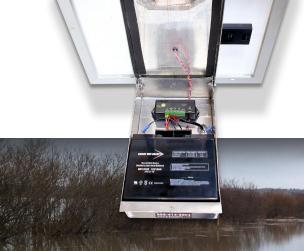

A Clean and Clutter-Free Control Box.

Solar Lighting International, Inc. utilizes just two components to operate the 24/7 Flashing

Beacon Series – a sealed battery and our compact all-in-one solar controller, the SPLasher. Our design also retrofits easily to any existing sign with worry-free maintenance.

## **CONTROL CABINET/BATTERY**

Construction: Aluminum

Mount: On pole or under solar panel

Seal: Weather Resistant Access: Side-Hinged

Lockable: Twist Lock or Slam Lock

Design: Clean and Simple for Easy Maintenance Battery: 12

volt Sealed. Available locally.