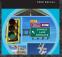

## CROSSWALK ECO BEACON ECO 132-D12

Solar Lighting International ECO Crosswalk Warning Beacon features two

12" ultra-bright amber colored LED to draw drivers' attention to crosswalk warning signs. The beacon is powered with proven reliable solar power. Solar power is very beneficial by allowing the freedom to locate or relocate a sign any where it is needed without the costly installation requirements associated with electric (AC) powered signs. Our ECO Beacons come with auto dimming and multi-stage battery charger featrues built into our smart controller. With our unique compact battery and controller box, installation and setup are a snap.

ECO Crosswalk Beacons are operated by wireless push button activation. When a pedestrian pushes the button to cross the street, the LEDs are activated an begin flashing to warn drivers of crossing pedestrians.

### **Signal Head Housing**

**Size:** 12"

Material: Polycarbonate or aluminum

Color: Black, Yellow, or Green Visor: 360 degree Cap

**Quantity: 2** 

## **LED Signal Color:** Amber

Seal: Weather resistant

**LED Bulbs:** 2 - Meets ITE Standards

**Solar Panel** K&K utilizes the most up-to-date solar and electronics to maintain power levels through rain, shine, sleet, or snow.

### **Control Cabinet/Battery**

**Construction:** Aluminum

**Mount:** On pole or under solar panel

**Seal:** Weather Resistant **Access:** Side-Hinged

**Lockable:** Twist Lock or Slam Lock

**Design:** Clean and Simple for Easy Maintenance

Battery: 12 volt Sealed. Available locally.

Shown with optional signage and Round Aluminum Crash Tested Pole

**Push Button Assembly**Button: 2" with momentary switch rated at 36VDC Button Fixture: 5"x 7" with crossing sign inserted