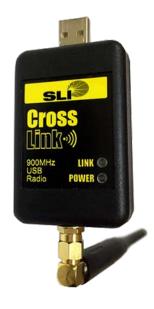

## DIRECT ACCESS TO YOUR SIGN ALERT WITHOUT CELLULAR SERVICE

The Solar Lighting International® CrossLink is a small USB-connected antenna that allows access the CrossTalk device that controls solar sign alerts without the need for Online service. The CrossLink plugs into a computer's USB port and sends a signal to the CrossTalk device that is within approximately 750 feet. This system is perfect for areas where Internet access is weak or inaccessible. CrossLink is your gateway to setting schedules or activating sign alerts during special events using Solar Lighting International's CrossTalk software that is installed on your computer. The CrossLink uses an on-board long range 900MHz local-area wireless connection to a primary unit. CrossTalks can be grouped which allows you to set the functions for multiple signs without having to program individual units.