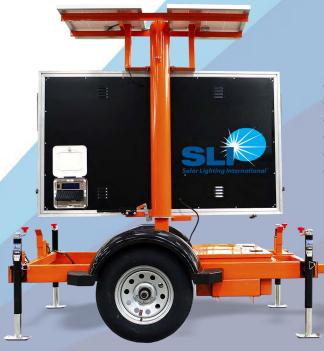

The SLI-2140-PORTABLE Full Matrix
Message Board provides messaging
functionality to display predefined and
custom messages in three or four lines of
alphanumeric text and MUTCD graphics/
animations via an on-board controller. Our
LED display measures 82" x 49" and is
mounted on a powder-coated hydraulic
trailer.

#### TRAILER

Width: 68" fender to fender Length with tongue: 148" Length without tongue: 99" Transport Height: 97" Operating Height: 167" Salt Spray: 1,000 hours

Paint: Powder Coat
Main frame: 2"x 5"x 1/8"

Front/Rear Cross members: 2"x 3"x 1/8"

Wheels: 15"

**Axle:** 3500 lbs double leaf spring **Fenders:** High-density polyethylene

**Jacks:** (4) adjustable corner jacks & tongue jack with wheel **Tongue and Safety Chains:** 2"ball hitch; 1/4"safety chains with hooks