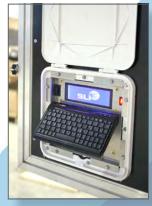

**Onboard Controller** 

#### **CONTROLLER**

Preprogrammed Messages: 260 including arrows

and MUTCD symbols **User programmable:** 100

Message Timing: Slow, medium, fast

**Dimming:** Auto or Manual **Protection:** Password

Quick Message Selection: Thumbwheel to quickly select

between 16 user programmable messages.

Controller Display: LCD

Data Entry: Mini Keyboard

Memory: Non volatile

\*Pre-wired to accommodate radar, cell modem, and PC

\*"Auto Resume" after power failure

Solar Lighting Internationals'