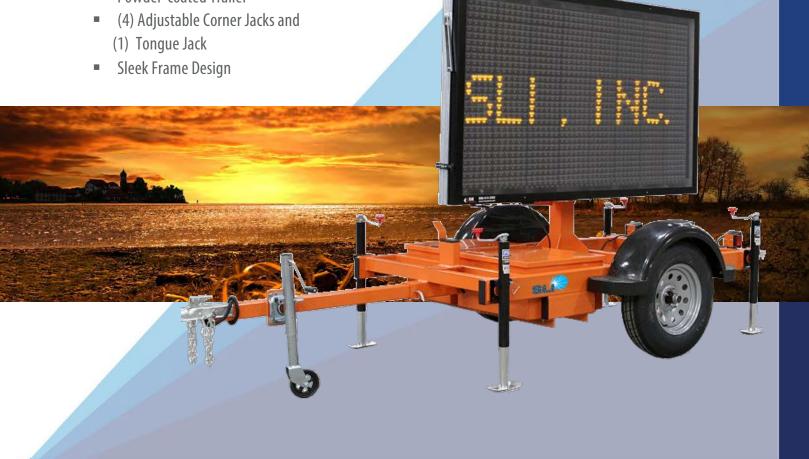

The SLI-2140-PORTABLE Full Matrix
Message Board provides messaging
functionality to display predefined and
custom messages in three or four lines of
alphanumeric text and MUTCD graphics/
animations via an on-board controller. Our
LED display measures 82" x 49" and is
mounted on a powder-coated hydraulic
trailer.

#### TRAILER

Width: 68" fender to fender Length with tongue: 148" Length without tongue: 99" Transport Height: 97" Operating Height: 167" Salt Spray: 1,000 hours

Paint: Powder Coat
Main frame: 2"x 5"x 1/8"

Front/Rear Cross members: 2"x 3"x 1/8"

Wheels: 15"

**Axle:** 3500 lbs double leaf spring **Fenders:** High-density polyethylene

**Jacks:** (4) adjustable corner jacks & tongue jack with wheel **Tongue and Safety Chains:** 2"ball hitch; 1/4"safety chains with hooks