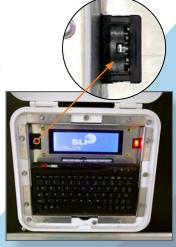

**Onboard Controller** 

#### **CONTROLLER**

Preprogrammed Messages: 260 including arrows

and MUTCD symbols **User programmable:** 100

Message Timing: Slow, medium, fast

**Dimming:** Auto or Manual **Protection:** Password

Quick Message Selection: Thumbwheel to quickly select

Quick Message Selection Thumb
wheel switches between the first 16
user defined messages. Roll the
thumb wheel to desired message
number to display the desired
message.

Solar Lighting International, Inc.