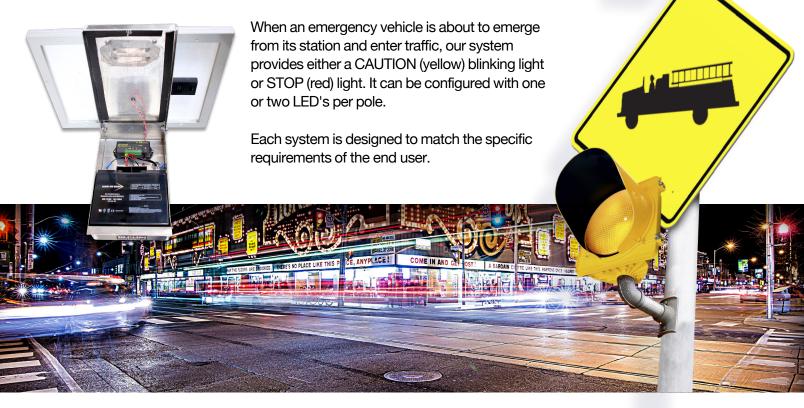

# **EVCS Emergency Vehicle Caution System**

**ECO -EVCS-118-D12** 

Solar Lighting International's Emergency Vehicle Caution System is designed to alert motorists approaching an emergency vehicle entrance point.

Shown with optional signage and Round Aluminum Crash Tested Pole

#### **Control Cabinet/Battery**

**Construction:** Aluminum

Mount: On pole or under solar panel

**Seal:** Weather Resistant **Access:** Side-Hinged

**Lockable:** Twist Lock or Slam Lock

**Design:** Clean and Simple for Easy Maintenance