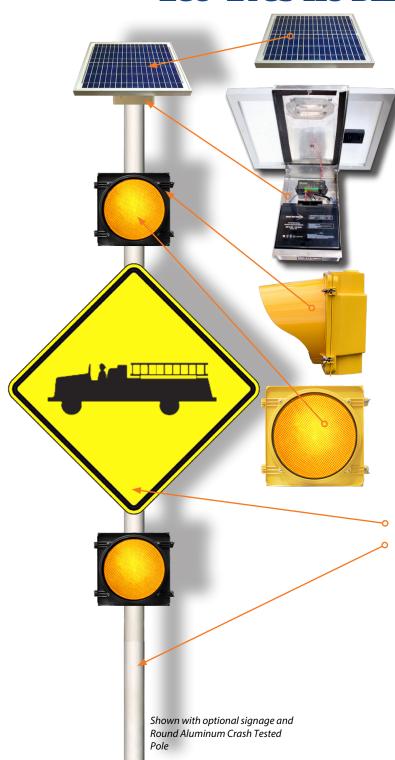

# **EVCS Emergency Vehicle Caution System**

**ECO -EVCS-118-D12** 

Solar Lighting International's Emergency Vehicle Caution System is designed to alert motorists approaching an emergency vehicle entrance point.

Shown with optional signage and Round Aluminum Crash Tested Pole

#### **Solar Panel**

Solar Lighting International, Inc. utilizes the most up-to-date solar and electronics to maintain power levels through rain, shine, sleet, or snow.

#### **Control Cabinet/Battery**

**Construction:** Aluminum

Mount: On pole or under solar panel

**Seal:** Weather Resistant **Access:** Side-Hinged

**Lockable:** Twist Lock or Slam Lock

**Design:** Clean and Simple for Easy Maintenance

#### **Signal Head Housing**

**Size:** 12"

Material: Polycarbonate or aluminum

**Color:** Black, Yellow, or Green **Visor:** 360 degree Cap

**Quantity: 2** 

#### **LED Signal**

Color: Amber

Seal: Weather resistant

**LED Bulbs:** 2 - Meets ITE Standards

#### Sign

▶ Optional signage. Diamond Grade Optional

▶ Round Aluminum Crash Tested Pole